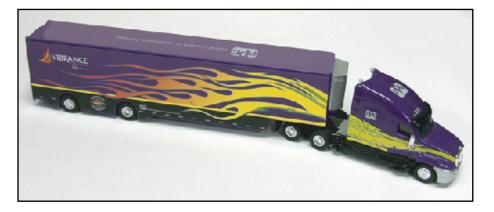

## Item #1819 Die-Cast PPG Show Truck

1:64 Scale Replica of the PPG Vibrance Show Truck seen at events across the country! Manufactured by Hot Wheels.

#### \$24.99 each!

| ITEM #                                                                                                                                           | EM # DESCRIPTION                   |                                             | QUANTITY | PRICE                                        | TOTAL<br>PRICE |
|--------------------------------------------------------------------------------------------------------------------------------------------------|------------------------------------|---------------------------------------------|----------|----------------------------------------------|----------------|
| 1819                                                                                                                                             | 1:64 scale Die-Cast PPG Show Truck |                                             |          | \$24.99                                      |                |
| Mail or Fax to:<br>PPG Apparel & Merchandise<br>P.O. Box 548<br>Taylor, MI 48180-0548<br>Phone: 800-675-4PPG (4774)<br>M-F 8:00 AM - 5:30 PM EST |                                    | Order on-line at:<br>www.cmgestore.com/pp11 |          | SUBTOTAL<br>Shipping Charges<br>Sales Tax 6% |                |
|                                                                                                                                                  |                                    |                                             |          | (MI Residents Only)                          |                |